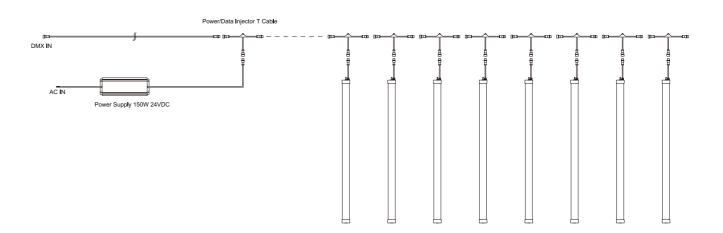

# Fast to install and set up

15W Per Meter,

150W Power Supply drive Max. 8pcs DMX 3D Tubes TM100.

350W power supply 3 outputs drive Max 24pcs DMX 3D tube TM100