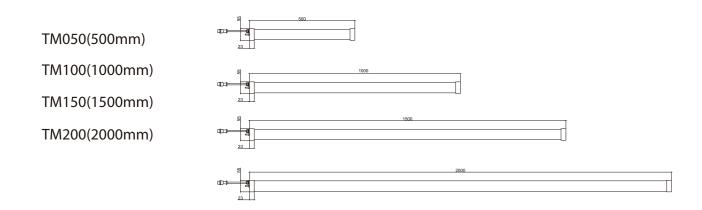

## Dimension

| Colors                | TM050             | TM100                | TM150                                      | TM200    |
|-----------------------|-------------------|----------------------|--------------------------------------------|----------|
|                       |                   | _                    |                                            |          |
|                       |                   |                      |                                            |          |
| . 50                  | RGB               |                      |                                            |          |
| LED                   |                   |                      |                                            |          |
| LED Source            | SMD RGB 5050      |                      |                                            |          |
| LED QTY               | 60pcs             | 120pcs               | 180pcs                                     | 240pcs   |
| Beam Angle            | 360Degree         |                      |                                            |          |
| Electrical            |                   |                      |                                            |          |
| Input voltage         | 24VDC             |                      |                                            |          |
| power consumption     | 7.5W              | 15W                  | 22.5W                                      | 30W      |
| Control               |                   |                      |                                            |          |
| Protocol              | DMX512            |                      |                                            |          |
| Pixels                | 10Pixels          | 20Pixels             | 30Pixels                                   | 40Pixels |
| Addressing options    | Manual Addressing |                      |                                            |          |
| Physical              |                   |                      |                                            |          |
| Housing Material      | PC(Polycarbonate) | Mounting Options     | Suspended                                  |          |
| Lense                 | Opal              | Luminaire Connection | 1pcs 4PIN Male screw lock connector at top |          |
| Environment           |                   |                      |                                            |          |
| Operating Temperature | -30° to 60°       | Humidity             | 0-95%,non-condensing                       |          |
| Startup Temperature   | -30° to 60°       | IP                   | Dry/Damp location,IP20                     |          |
| Storage Temperature   | -40° to 80°       |                      | , ,                                        |          |
| Certificate           |                   |                      |                                            |          |