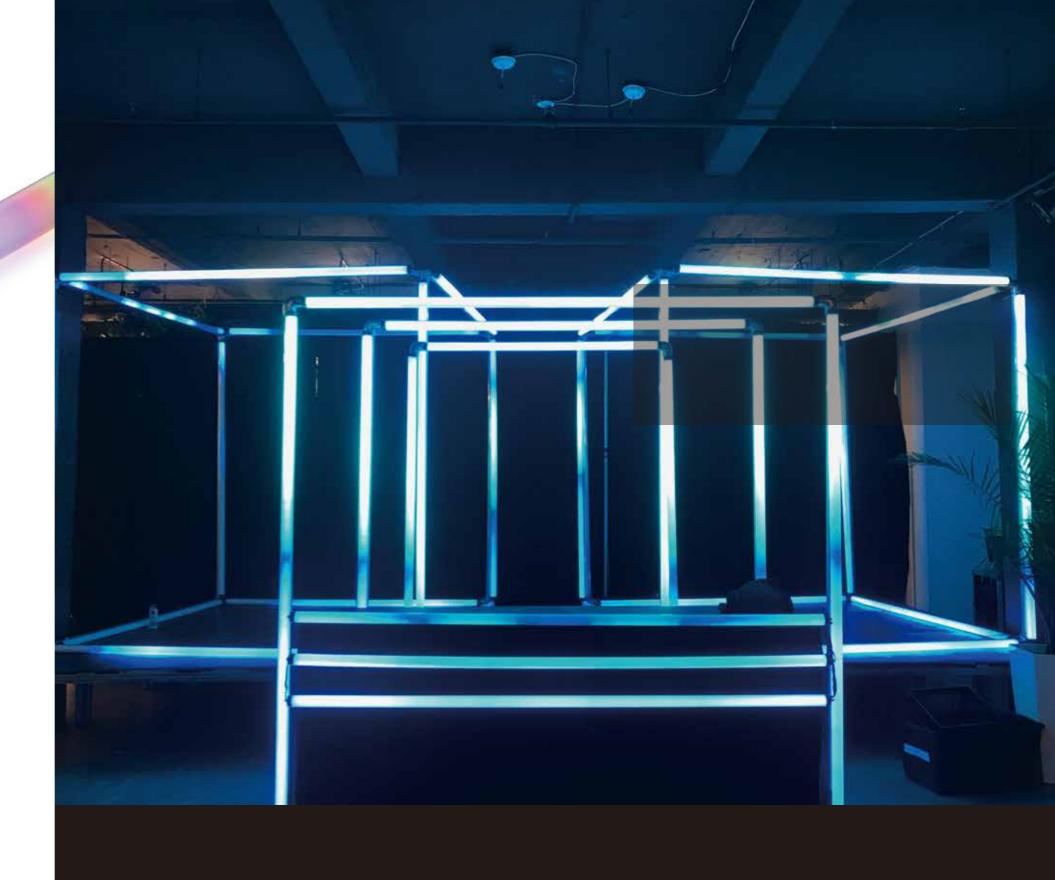

# Feature lighting

GlowLine 360

Double side lighting effects can be seen from 360degree.2D pixel mapping can be transformed to be 3D with the help of software programming.

# Temporary intallation

# Fast to install and set up

15W Per Meter,

150W Power Supply drive Max. 8pcs DMX 3D Tubes TM100.

350W power supply 3 outputs drive Max 24pcs DMX 3D tube TM100