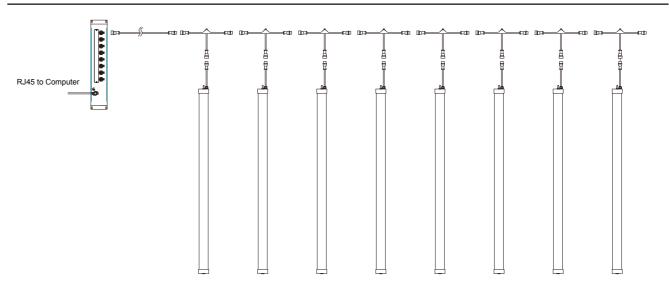

#### Control

Standard DMX512 control protocol(Max 44frames/second). The communication between tubes are synchronized perfectly under support of Colordreamer Artnet Controller.

# Temporary intallation