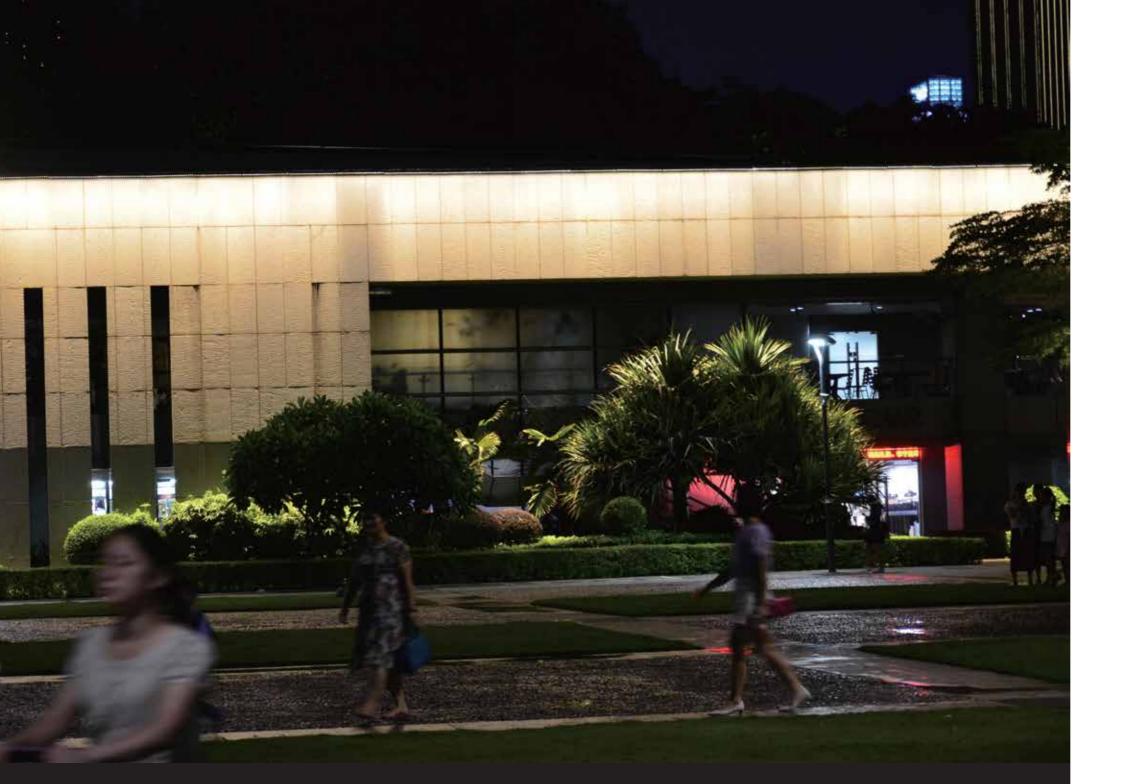

# Slim for narrow space

This washer is a high performance linear LED luminaire designed for grazing or flood lighting exterior facade with white color.

Length

Beam angle

Warranty 5 Year Warranty

Control Standard DMX512 control protocol (Max 44 frames / second). The communication between fittings can be sychronised perfectly under use of Titan Artnet Controller.

# space cannon CD Linear M - W36 Series

305mm 610mm 915mm 1220mm 500mm 1000mm

It can deliver high efficiency light output and uniform beam with professional lense. 10°, 15° 20°, 30°, 40°, 60°, 85°, 10\*32°, 10\*38°, 10\*45°, 10\*60°, 15\*45°,15\*60°,30\*60°