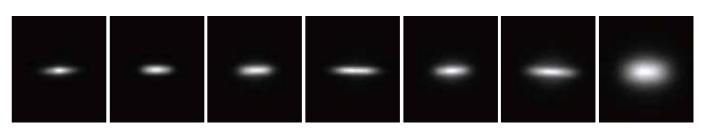

### Graze

FWHM10°\*32° FWHM10°\*38° FWHM10°\*45° FWHM10°\*60° FWHM15°\*45° FWHM15°\*60° FWHM30°\*60°