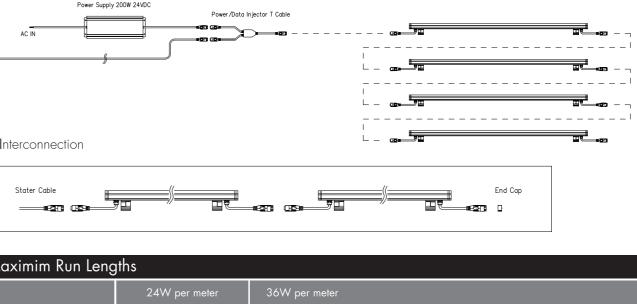

|                           |                                                            |                                                                                                                     |
|                                            |                                                                               |                           |                                                            |                                                                                                                     |

#### RoHS CE

### Graze



FWHM10°\*32° FWHM10°\*38° FWHM10°\*45° FWHM10°\*60° FWHM15°\*45° FWHM15°\*60° FWHM30°\*60°

## Flood



FWHM 40°

FWHM 85°

### Accent/Spot



Wiring Diagram





#### 24VDC up to 4meter up to 6meter