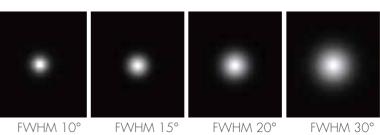

|                                                                               |                           |                                                            |                                                                                                                     |
|                                            |                                                                               |                           |                                                            |                                                                                                                     |

#### RoHS CE

### Graze



FWHM10°\*32° FWHM10°\*38° FWHM10°\*45° FWHM10°\*60° FWHM15°\*45° FWHM15°\*60° FWHM30°\*60°

## Flood



FWHM 40°

FWHM 85°

### Accent/Spot



Wiring Diagram





#### 24VDC up to 4meter up to 6meter