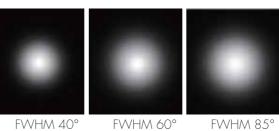

|
| Certificate                                |                                                                               |                           |                                                            |                                                                                                                     |
|                                            |                                                                               |                           |                                                            |                                                                                                                     |

#### RoHS CE

### Graze



FWHM10°\*32° FWHM10°\*38° FWHM10°\*45° FWHM10°\*60° FWHM15°\*45° FWHM15°\*60° FWHM30°\*60°

## Flood



FWHM 40°

FWHM 85°

### Accent/Spot



Wiring Diagram





#### 24VDC up to 4meter up to 6meter