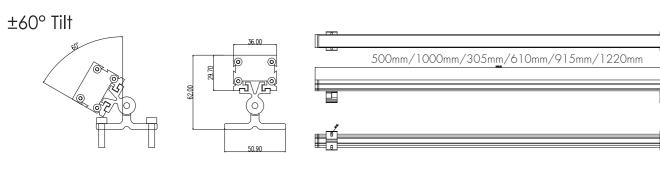

# space cannon CD Linear M - W36 Series

305mm 610mm 915mm 1220mm 500mm 1000mm

It can deliver high efficiency light output and uniform beam with professional lense. 10°, 15° 20°, 30°, 40°, 60°, 85°, 10\*32°, 10\*38°, 10\*45°, 10\*60°, 15\*45°,15\*60°,30\*60°

### Dimension