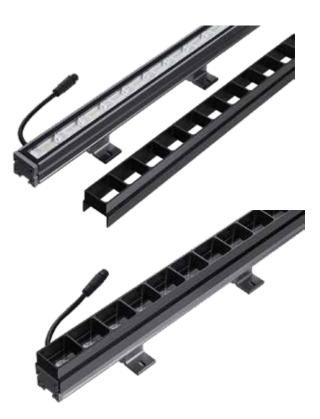

# space cannon CD Linear M - W36 Series

305mm 610mm 915mm 1220mm 500mm 1000mm

It can deliver high efficiency light output and uniform beam with professional lense. 10°, 15° 20°, 30°, 40°, 60°, 85°, 10\*32°, 10\*38°, 10\*45°, 10\*60°, 15\*45°,15\*60°,30\*60°

### Dimension