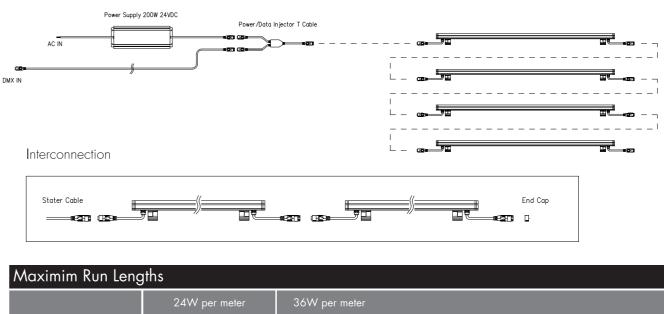

|                           |                                                            |                                                                                                                     |
|                                            |                                                                               |                           |                                                            |                                                                                                                     |

#### RoHS CE

### Graze



FWHM10°\*32° FWHM10°\*38° FWHM10°\*45° FWHM10°\*60° FWHM15°\*45° FWHM15°\*60° FWHM30°\*60°

## Flood



FWHM 40°

FWHM 85°

### Accent/Spot



Wiring Diagram





#### 24VDC up to 4meter up to 6meter